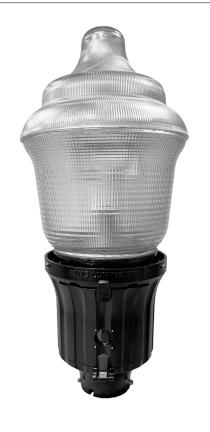

## PRISMATIC AESTHETICS

## ENGINEERED FOR PERFORMANCE

The K445 Sol-Lux<sup>™</sup> from King Luminaire reimagines the iconic prismatic globe style for today's lighting needs.

The classic look you love — now powered by LEDs and precision nano-optics — delivers enhanced performance, reduced glare, and minimal uplight.

## **HIGHLIGHTS:**

- Reduced Lv Ratio
- Minimal Uplight
- Optimized for LED
- Distribution controlled by nano-optics, not prisms
- Designed to meet RP-8 standard
- Uses new P5 LED Flat Array Engine

Close-Up Detail of Prismatic Globe Nano-Optics