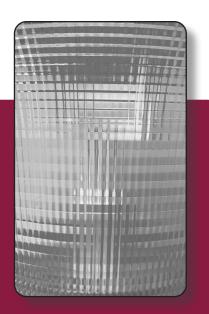

## **HIGHLIGHTS:**

- Reduced Lv Ratio
- Minimal Uplight
- Optimized for LED
- Distribution controlled by nano-optics, not prisms
- Designed to meet RP-8 standard
- Uses new P5 LED Flat Array Engine

Close-Up Detail of Prismatic Globe Nano-Optics