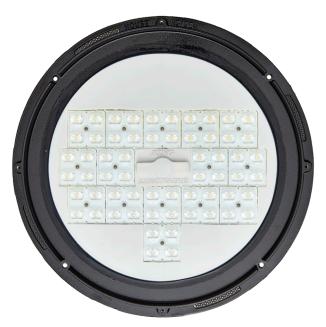

## P4 LARGE FLAT ARRAY // LED OPTICAL SYSTEM

PENDANT I UMINAIRES

Superior Thermal Management

Long Useful Life

Dimmable

The P4 Large, our 4th generation flat array, was designed to increase roadway performance while providing superior spacing. Utilizing a refractor optic, the P4 is perfect for roadway applications requiring a uniform footprint.

With premium light quality, excellent chromaticity and low glare, this optical system is available with Type II, III, IV, or V IESNA distribution patterns. Precision optics with up to 135 lumens per watt provide enhanced photometric performance while offering energy and maintenance cost savings.

Highly effective thermal management is achieved with dynamic airflow through natural convection. With an efficient LED case temperature, the P4 Large provides a long useful life that exceeds 100,000 hours.