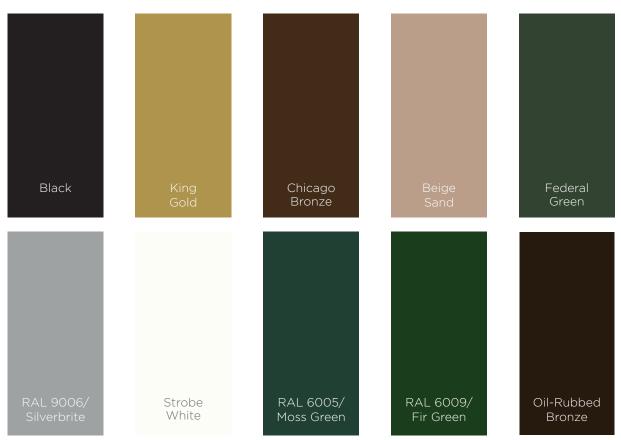

#### KINGCOAT<sup>TM</sup> | POPULAR COLOR SWATCHES\*

\* KingCoat<sup>TM</sup> color samples shown are an approximate representation. Paint chip samples and custom color matching available upon request.