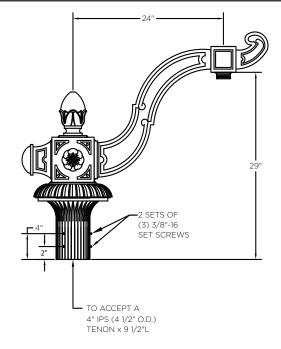

## MOUNTING TYPES:

Tenon Mount Details To Accept A 4" IPS (4 1/2" O.D.) Tenon x 9 1/2"L

06-10-2025

Side Mount Single Arm

Wall Mount Single Arm

Side/Wall Mount Details

Tenon Mount Details

Top View

Tenon Mount Single Arm

Top View