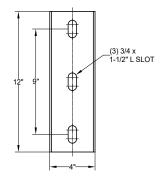

## MOUNTING TYPES:

Tenon Mount Details To Accept A 4" IPS (4 1/2" O.D.) Tenon x 9 1/2"L

06-10-2025

Side Mount Single Arm

Wall Mount Single Arm

Side/Wall Mount Details

Tenon Mount Details

Top View

Tenon Mount Single Arm

Top View