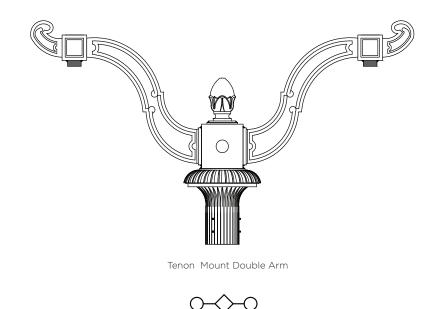

#### ARM QUANTITY:

Single Double Triple Quadruple

06-10-2025

Side Mount Single Arm

Wall Mount Single Arm

Side/Wall Mount Details

Tenon Mount Details

Top View

Tenon Mount Single Arm

Top View