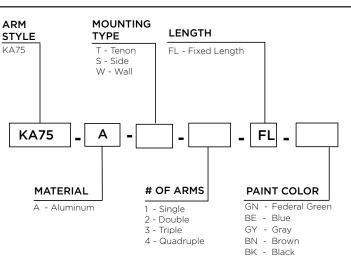

# HOW TO ORDER

# KA75 // THE SANTIAGO

## **DECORATIVE ARM**

The King Luminaire KA75 Arm is a traditional design. This aluminum arm is available in a variety arm configurations. The KA75 is a unique solution for your street lighting needs.

### MATERIAL:

Aluminum

### MOUNTING TYPE:

Side Tenon Wall

#### ARM QUANTITY:

Single Double Triple Quadruple

#### ARM LENGTHS:

Fixed Length

### WEIGHT

9 - 60 lbs

BZ - Bronze

\*Additional options available on website. BK

will be provided if blank.