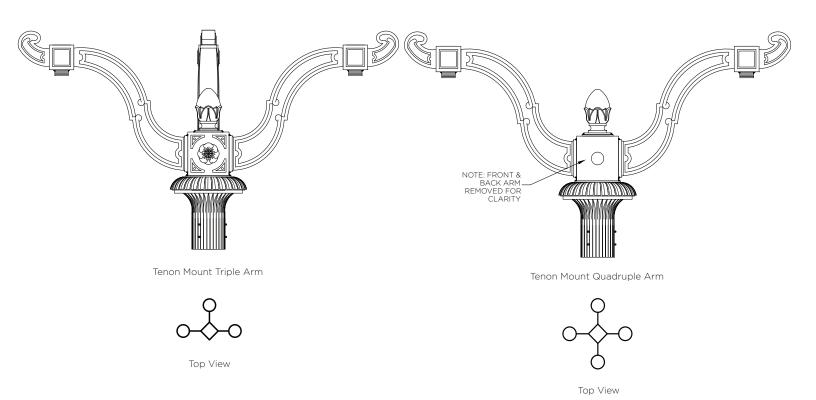

#### ARM QUANTITY:

Single Double Triple Quadruple

## MOUNTING TYPES:

Tenon Mount Details To Accept A 4" IPS (4 1/2" O.D.) Tenon x 9 1/2"L