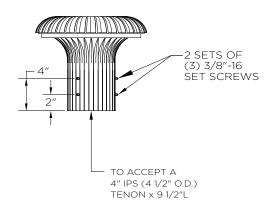

## MOUNTING TYPES:

Tenon Mount Details To Accept A 4" IPS (4 1/2" O.D.) Tenon x 9 1/2"L

06-10-2025

Side Mount Single Arm

Wall Mount Single Arm

Side/Wall Mount Details

Tenon Mount Details

Top View

Tenon Mount Single Arm

Top View