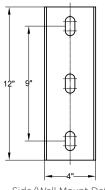

### MOUNTING TYPE:

Side Tenon Wall

06-10-2025

Side Mount Single Arm

Wall Mount Single Arm

Side/Wall Mount Details

Tenon Mount Details

Top View

Tenon Mount Single Arm

Top View