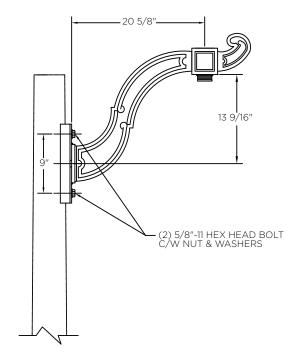

06-10-2025

Side Mount Single Arm

Wall Mount Single Arm

Side/Wall Mount Details

Tenon Mount Details

Top View

Tenon Mount Single Arm

Top View

# **EPA & WEIGHT**

| Catalog<br>Number | Mount<br>Type | # of<br>Arms | L.<br>(ft) | EPA<br>(sq ft) | Wt.<br>(lbs) |
|-------------------|---------------|--------------|------------|----------------|--------------|
| KA75-A-S-1        | Side          | 1            | 20 5/8     | 1.30           | 9            |
| KA75-A-S-2        | Side          | 2            | 20 5/8     | 2.60           | 18           |
| KA75-A-T-1        | Tenon         | 1            | 20 5/8     | 2.41           | 43           |
| KA75-A-T-2        | Tenon         | 2            | 20 5/8     | 3.35           | 45           |
| KA75-A-T-3        | Tenon         | 3            | 20 5/8     | 4.43           | 52           |
| KA75-A-T-4        | Tenon         | 4            | 20 5/8     | 5.51           | 60           |
| KA75-A-W-1        | Wall          | 1            | 20 5/8     | 1.29           | 14           |