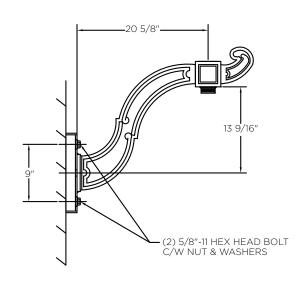

06-10-2025

Side Mount Single Arm

Wall Mount Single Arm

Side/Wall Mount Details

Tenon Mount Details

Top View

Tenon Mount Single Arm

Top View

# **EPA & WEIGHT**

| Catalog<br>Number | Mount<br>Type | # of<br>Arms | L.<br>(ft) | EPA<br>(sq ft) | Wt.<br>(lbs) |
|-------------------|---------------|--------------|------------|----------------|--------------|
| KA75-A-S-1        | Side          | 1            | 20 5/8     | 1.30           | 9            |
| KA75-A-S-2        | Side          | 2            | 20 5/8     | 2.60           | 18           |
| KA75-A-T-1        | Tenon         | 1            | 20 5/8     | 2.41           | 43           |
| KA75-A-T-2        | Tenon         | 2            | 20 5/8     | 3.35           | 45           |
| KA75-A-T-3        | Tenon         | 3            | 20 5/8     | 4.43           | 52           |
| KA75-A-T-4        | Tenon         | 4            | 20 5/8     | 5.51           | 60           |
| KA75-A-W-1        | Wall          | 1            | 20 5/8     | 1.29           | 14           |