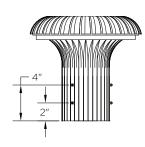

## MOUNTING TYPES:

Tenon Mount Details To Accept A 4" IPS (4 1/2" O.D.) Tenon x 9 1/2"L

06-10-2025

Side Mount Single Arm

Wall Mount Single Arm

Side/Wall Mount Details

Tenon Mount Details

Top View

Tenon Mount Single Arm

Top View