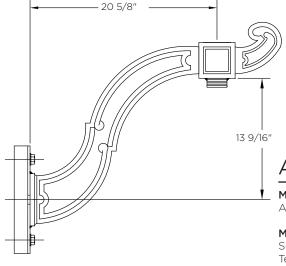

## **DECORATIVE ARM**

The King Luminaire KA75 Arm is a traditional design. This aluminum arm is available in a variety arm configurations. The KA75 is a unique solution for your street lighting needs.

# **EPA & WEIGHT**

| Catalog<br>Number | Mount<br>Type | # of<br>Arms | L.<br>(ft) | EPA<br>(sq ft) | Wt.<br>(lbs) |
|-------------------|---------------|--------------|------------|----------------|--------------|
| KA75-A-S-1        | Side          | 1            | 20 5/8     | 1.30           | 9            |
| KA75-A-S-2        | Side          | 2            | 20 5/8     | 2.60           | 18           |
| KA75-A-T-1        | Tenon         | 1            | 20 5/8     | 2.41           | 43           |
| KA75-A-T-2        | Tenon         | 2            | 20 5/8     | 3.35           | 45           |
| KA75-A-T-3        | Tenon         | 3            | 20 5/8     | 4.43           | 52           |
| KA75-A-T-4        | Tenon         | 4            | 20 5/8     | 5.51           | 60           |
| KA75-A-W-1        | Wall          | 1            | 20 5/8     | 1.29           | 14           |

06-10-2025

Side Mount Single Arm

Wall Mount Single Arm

Side/Wall Mount Details

Tenon Mount Details

Top View

Tenon Mount Single Arm

Top View