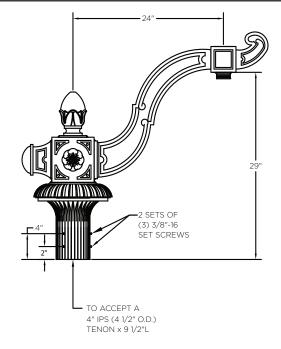

## MOUNTING TYPES:

Tenon Mount Details To Accept A 4" IPS (4 1/2" O.D.) Tenon x 9 1/2"L

10-31-2023

Side Mount Single Arm

Wall Mount Single Arm

Side/Wall Mount Details

Tenon Mount Details

Top View

Tenon Mount Single Arm

Top View