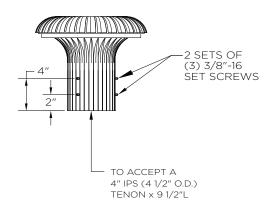

## MOUNTING TYPES:

Tenon Mount Details To Accept A 4" IPS (4 1/2" O.D.) Tenon x 9 1/2"L

10-31-2023

Side Mount Single Arm

Wall Mount Single Arm

Side/Wall Mount Details

Tenon Mount Details

Top View

Tenon Mount Single Arm

Top View