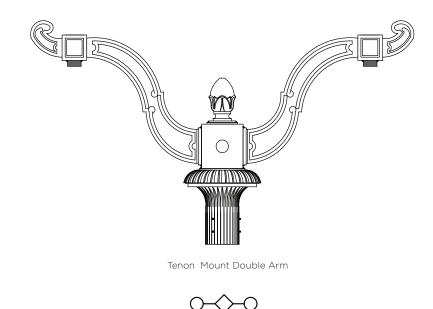

## MOUNTING TYPES:

Tenon Mount Details To Accept A 4" IPS (4 1/2" O.D.) Tenon x 9 1/2"L

10-31-2023

Side Mount Single Arm

Wall Mount Single Arm

Side/Wall Mount Details

Tenon Mount Details

Top View

Tenon Mount Single Arm

Top View