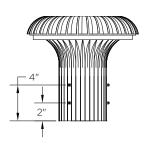

## MOUNTING TYPES:

Tenon Mount Details To Accept A 4" IPS (4 1/2" O.D.) Tenon x 9 1/2"L

10-31-2023

Side Mount Single Arm

Wall Mount Single Arm

Side/Wall Mount Details

Tenon Mount Details

Top View

Tenon Mount Single Arm

Top View