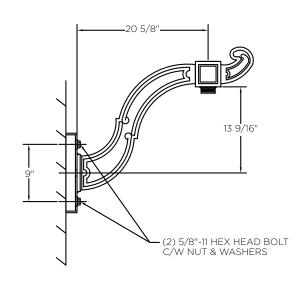

#### MOUNTING TYPE:

Side Tenon Wall

10-31-2023

Side Mount Single Arm

Wall Mount Single Arm

Side/Wall Mount Details

Tenon Mount Details

Top View

Tenon Mount Single Arm

Top View