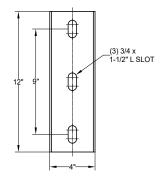

#### MOUNTING TYPE:

Side Tenon Wall

10-31-2023

Side Mount Single Arm

Wall Mount Single Arm

Side/Wall Mount Details

Tenon Mount Details

Top View

Tenon Mount Single Arm

Top View