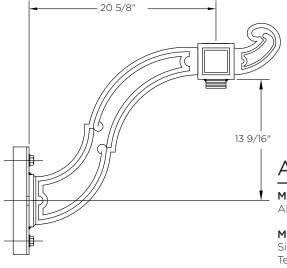

# KA75 // THE SANTIAGO

**DECORATIVE ARM** 

The King Luminaire KA75 Arm is a traditional design. This aluminum arm is available in a variety arm configurations. The KA75 is a unique solution for your street lighting needs.

10-31-2023

Side Mount Single Arm

Wall Mount Single Arm

Side/Wall Mount Details

Tenon Mount Details

Top View

Tenon Mount Single Arm

Top View