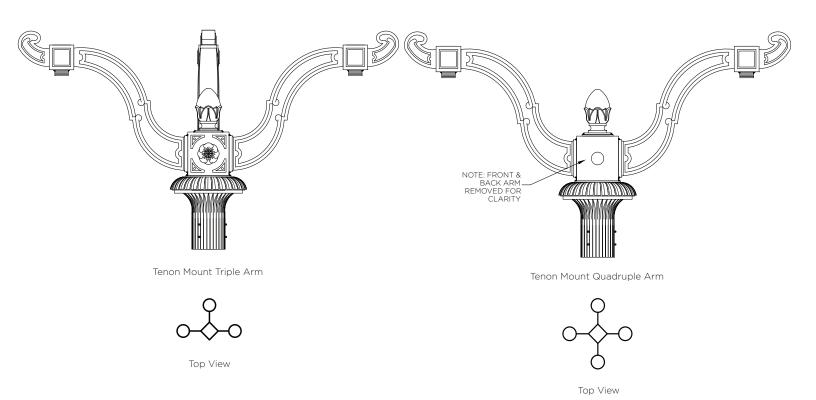

## MOUNTING TYPES:

Tenon Mount Details To Accept A 4" IPS (4 1/2" O.D.) Tenon x 9 1/2"L

10-31-2023

Side Mount Single Arm

Wall Mount Single Arm

Side/Wall Mount Details

Tenon Mount Details

Top View

Tenon Mount Single Arm

Top View