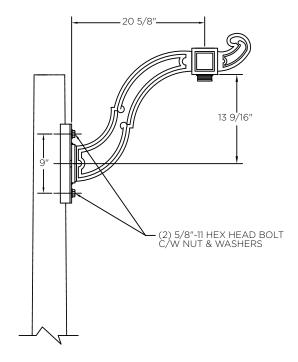

#### MOUNTING TYPE:

Side Tenon Wall

## MOUNTING TYPES:

Tenon Mount Details To Accept A 4" IPS (4 1/2" O.D.) Tenon x 9 1/2"L

10-31-2023

Side Mount Single Arm

Wall Mount Single Arm

Side/Wall Mount Details

Tenon Mount Details

Top View

Tenon Mount Single Arm

Top View