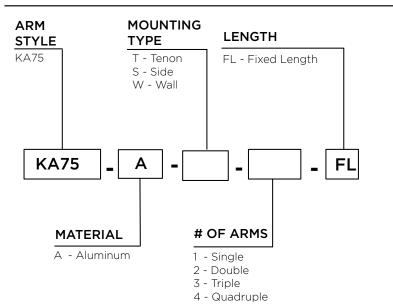

### MATERIAL:

Aluminum

#### MOUNTING TYPE:

Side Tenon Wall

### ARM QUANTITY:

Single Double Triple Quadruple

#### ARM LENGTHS:

Fixed Length

# HOW TO ORDER

## **EPA & WEIGHT**

| Catalog<br>Number | Mount<br>Type | # of<br>Arms | L.<br>(ft) | EPA<br>(sq ft) | Wt.<br>(lbs) |
|-------------------|---------------|--------------|------------|----------------|--------------|
| KA75-A-S-1        | Side          | 1            | 20 5/8     | 1.30           | 9            |
| KA75-A-S-2        | Side          | 2            | 20 5/8     | 2.60           | 18           |
| KA75-A-T-1        | Tenon         | 1            | 20 5/8     | 2.41           | 43           |
| KA75-A-T-2        | Tenon         | 2            | 20 5/8     | 3.35           | 45           |
| KA75-A-T-3        | Tenon         | 3            | 20 5/8     | 4.43           | 52           |
| KA75-A-T-4        | Tenon         | 4            | 20 5/8     | 5.51           | 60           |
| KA75-A-W-1        | Wall          | 1            | 20 5/8     | 1.29           | 14           |