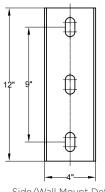

## MOUNTING TYPES:

Tenon Mount Details To Accept A 4" IPS (4 1/2" O.D.) Tenon x 9 1/2"L

10-31-2023

Side Mount Single Arm

Wall Mount Single Arm

Side/Wall Mount Details

Tenon Mount Details

Top View

Tenon Mount Single Arm

Top View