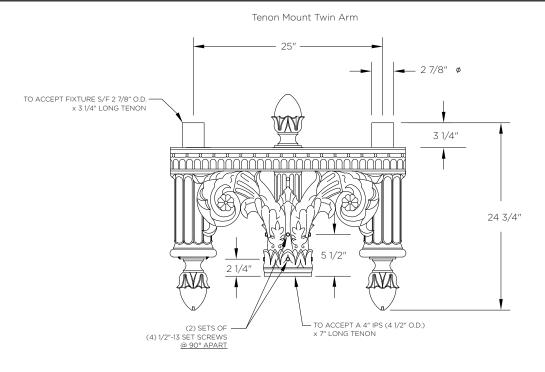

## ARM SPECIFICATIONS

MATERIAL: Aluminum

MOUNTING TYPE: Tenon

**Arm Dimensions** 25"L x 24 3/4"

**FINISH:** Available in textured or smooth.

**EPA** 3.57

**WEIGHT** 57 lbs

MOUNTING DETAILS:

Tenon Mount Details TO ACCEPT 4 1/2" DIAMETER X 7"L TENON

Tenon Mounting Details