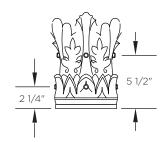

## ARM SPECIFICATIONS

MATERIAL: Aluminum

MOUNTING TYPE: Tenon

**Arm Dimensions** 25"L x 24 3/4"

**FINISH:** Available in textured or smooth.

**EPA** 3.57

**WEIGHT** 57 lbs

MOUNTING DETAILS: