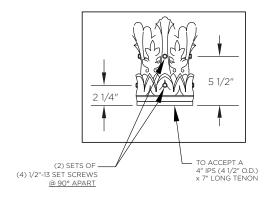

## ARM SPECIFICATIONS

MATERIAL: Aluminum

MOUNTING TYPE: Tenon

**Arm Dimensions** 25"L x 24 3/4"

**FINISH:** Available in textured or smooth.

**EPA** 3.57

**WEIGHT** 57 lbs

MOUNTING DETAILS:

Tenon Mount Details TO ACCEPT 4 1/2" DIAMETER X 7"L TENON

Tenon Mounting Details