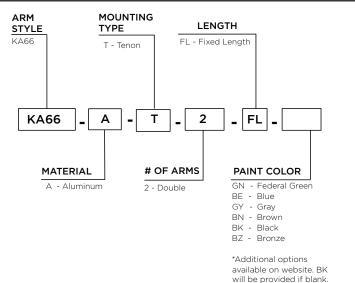

## HOW TO ORDER

## EPA & WEIGHT

| Catalog       | Mount | # of | L.   | EPA     | Wt.   |
|---------------|-------|------|------|---------|-------|
| Number        | Type  | Arms | (in) | (sq ft) | (lbs) |
| KA66-A-T-2-FL | Tenon | 2    | 12.5 | 3.57    | 57    |