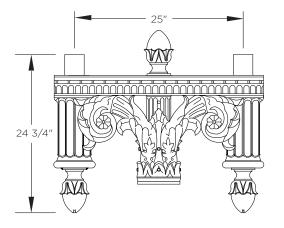

## KA66 // THE JACKSONVILLE ARM

DECORATIVE ARM

The King Luminaire KA66 Arm is a striking fabricated arm with exceptional detailing. Available in a tenon mount twin arm configuration, the KA66 is a prominent solution with historical style.

## ARM SPECIFICATIONS

MATERIAL: Aluminum

MOUNTING TYPE: Tenon

**Arm Dimensions** 25"L x 24 3/4"

**FINISH:** Available in textured or smooth.

**EPA** 3.57

**WEIGHT** 57 lbs

MOUNTING DETAILS: