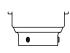

MOUNTING TYPES:

Side Mount Details

Tenon Mount Details To Accept 3" O.D x 6" L Heavy Duty Tenon