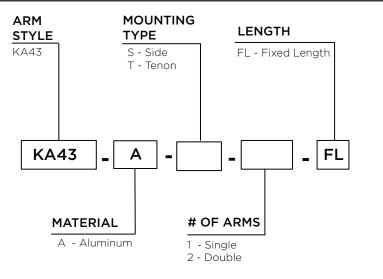

# HOW TO ORDER

# EPA & WEIGHT

| Catalog<br>Number | Mount<br>Type | # of<br>Arms | EPA<br>(sq ft) | Wt.<br>(lbs) |
|-------------------|---------------|--------------|----------------|--------------|
| KA43-A-S-1-FL     | Side          | 1            | 0.83           | 8.5          |
| KA43-A-T-1-FL     | Tenon         | 1            | 1.57           | 17.1         |
| KA43-A-T-2-FL     | Tenon         | 2            | 2.18           | 22.5         |