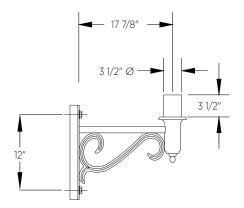

MOUNTING TYPES:

Side Mount Details

Tenon Mount Details To Accept 3" O.D x 6" L Heavy Duty Tenon

Side Mount Single Arm

Tenon Mount Single Arm

Tenon Mount Double Arm

King Luminaire