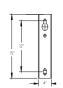

MOUNTING TYPES:

Side Mount Details

Tenon Mount Details To Accept 3" O.D x 6" L Heavy Duty Tenon