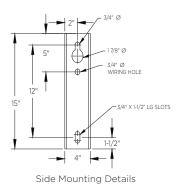

MOUNTING TYPES:

Side Mount Details

Tenon Mount Details To Accept 3" O.D x 6" L Heavy Duty Tenon

Side Mount Single Arm

Tenon Mount Single Arm

Tenon Mount Double Arm

King Luminaire