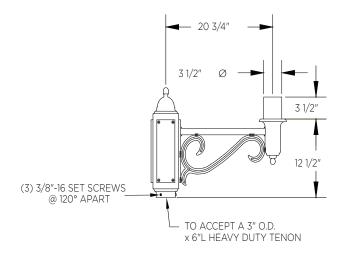

MOUNTING TYPES:

Side Mount Details

Tenon Mount Details To Accept 3" O.D x 6" L Heavy Duty Tenon

Side Mount Single Arm

Tenon Mount Single Arm

Tenon Mount Double Arm

King Luminaire