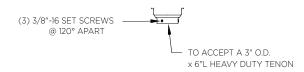

MOUNTING TYPES:

Side Mount Details

Tenon Mount Details To Accept 3" O.D x 6" L Heavy Duty Tenon

Side Mount Single Arm

Tenon Mount Single Arm

Tenon Mount Double Arm

King Luminaire