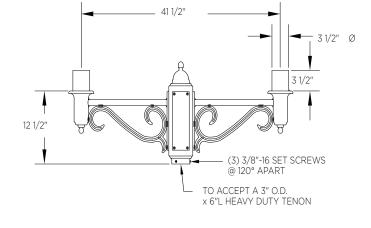

MOUNTING TYPES:

Side Mount Details

Tenon Mount Details To Accept 3" O.D x 6" L Heavy Duty Tenon

Side Mount Single Arm

Tenon Mount Single Arm

Tenon Mount Double Arm

King Luminaire