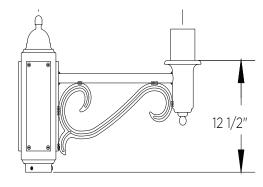

# KA43 // WESTPOINT ARM

DECORATIVE ARM

The King Luminaire KA43 Westpoint Arm is a simple a unique design with curved scroll details. This aluminum arm is available in a variety of lengths in a single and double side mount arm configuration. The KA43 provides a historical touch for any streetlighting situation.

### MATERIAL: Aluminum

**MOUNTING TYPE:** Side Tenon

**ARM QUANTITY:** Single Double

**ARM LENGTH:** Fixed Length

FINISH: Available in textured or smooth.

**EPA** 0.83 - 2.18 sq. ft.

**WEIGHT** 8.5 - 22.5 lbs