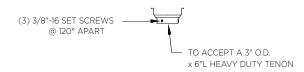

Side Mount Details

Tenon Mount Details To Accept 3" O.D x 6" L Heavy Duty Tenon

Side Mount Single Arm

Tenon Mount Single Arm

Tenon Mount Double Arm

King Luminaire