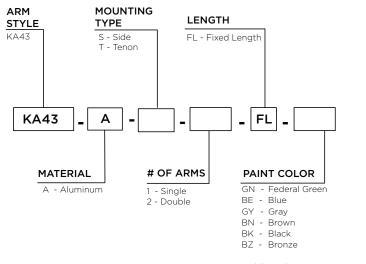

# HOW TO ORDER

#### MOUNTING TYPES:

MATERIAL: Aluminum

**MOUNTING TYPE:** Side Tenon

**ARM QUANTITY:** Single Double

**ARM LENGTH:** Fixed Length

FINISH: Available in textured or smooth.

**EPA** 0.83 - 2.18 sq. ft.

**WEIGHT** 8.5 - 22.5 lbs

#### \*Additional options available on website. BK will be provided if blank.