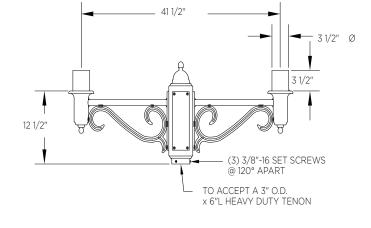

Side Mount Details

Tenon Mount Details To Accept 3" O.D x 6" L Heavy Duty Tenon

Side Mount Single Arm

Tenon Mount Single Arm

Tenon Mount Double Arm

King Luminaire