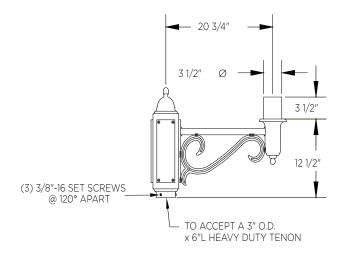

Side Mount Details

Tenon Mount Details To Accept 3" O.D x 6" L Heavy Duty Tenon

Side Mount Single Arm

Tenon Mount Single Arm

Tenon Mount Double Arm

King Luminaire