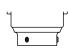

Side Mount Details

Tenon Mount Details To Accept 3" O.D x 6" L Heavy Duty Tenon