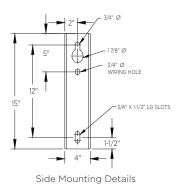

Side Mount Details

Tenon Mount Details To Accept 3" O.D x 6" L Heavy Duty Tenon

Side Mount Single Arm

Tenon Mount Single Arm

Tenon Mount Double Arm

King Luminaire