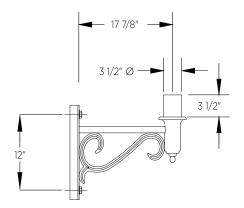

Side Mount Details

Tenon Mount Details To Accept 3" O.D x 6" L Heavy Duty Tenon

Side Mount Single Arm

Tenon Mount Single Arm

Tenon Mount Double Arm

King Luminaire