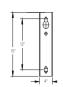

Side Mount Details

Tenon Mount Details To Accept 3" O.D x 6" L Heavy Duty Tenon