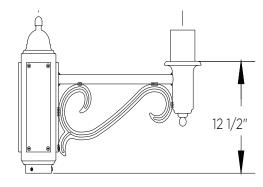

Side Mount Details

Tenon Mount Details To Accept 3" O.D x 6" L Heavy Duty Tenon

Side Mount Single Arm

Tenon Mount Single Arm

Tenon Mount Double Arm

King Luminaire