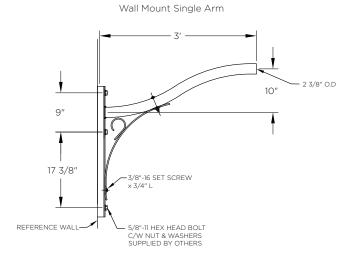

## ARM LENGTH:

3'

# ARM DIMENSIONS:

4" x 1 3/4" x 12"L

| Run | Rise |  |  |
|-----|------|--|--|
| 3'  | 10"  |  |  |