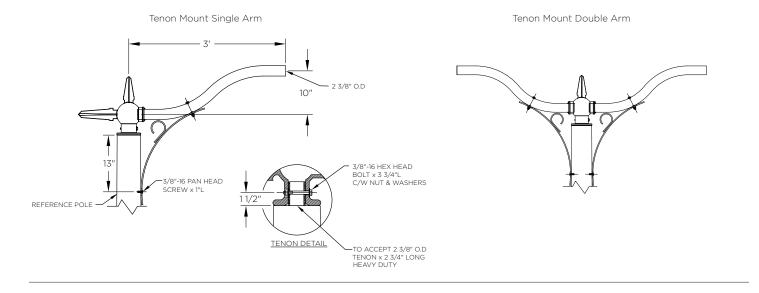

## MOUNTING TYPES:

# ARM DIMENSIONS:

4" x 1 3/4" x 12"L

| Run | Rise |  |  |
|-----|------|--|--|
| 3'  | 10"  |  |  |