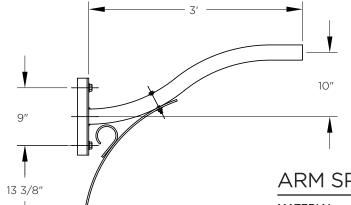

# ARM DIMENSIONS:

4" x 1 3/4" x 12"L

| Run | Rise |  |  |
|-----|------|--|--|
| 3'  | 10"  |  |  |

Side Mount Double Arm

Side Mount Double Arm

Side Mount Double Arm

Side Mount Double Arm

3'
2' 3/8"-I1 HEX HEAD BOLT
C/W NUT & WASHERS

13 3/8" Ø KEYHOLE

3/4" Ø KEYHOLE

12" 9"