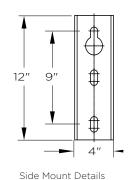

# KA40 // MINI SCROLL ARM WITH DECORATIVE SCROLL

**DECORATIVE ARM** 





The King Luminaire KA40 Mini Scroll Arm with Decorative Scroll is a delicate and simple arm with a decorative scroll embellishment. Available in either side, tenon or wall mount, and single or double arm configurations, the KA40 is an ideal solution when space is limited.

# ARM SPECIFICATIONS

## MATERIAL:

Aluminum

#### MOUNTING TYPE:

Side Tenon Wall

#### ARM QUANTITY:

Single Double

## ARM LENGTH:

3'

#### FINISH:

Available in textured or smooth.

## **EPA**

0.96 - 1.94 sq. ft.

#### WEIGHT

9 - 18 lbs

## MOUNTING TYPES:





# ARM DIMENSIONS:

4" x 1 3/4" x 12"L

| Run | Rise |  |  |
|-----|------|--|--|
| 3'  | 10"  |  |  |

#### LEVELING DEVICE:





\*See leveling device spec sheet for more options

## HOW TO ORDER

#### MOUNTING **LENGTH STYLE** TYPE KA40 3 - 3 Feet S - Side T - Tenon W - Wall **KA40** 3 MATERIAL # OF ARMS PAINT COLOR GN - Federal Green A - Aluminum 1 - Single 2 - Double BF - Blue GY - Gray BN - Brown

#### \*Additional options available on website. BK will be provided if blank.

BK - Black BZ - Bronze

# **EPA & WEIGHT**

| Catalog<br>Number | Mount<br>Type | # of<br>Arms | L.<br>(ft) | EPA<br>(sq ft) | Wt.<br>(lbs) |
|-------------------|---------------|--------------|------------|----------------|--------------|
| KA40-A-S-1-3      | Side          | 1            | 3          | 0.96