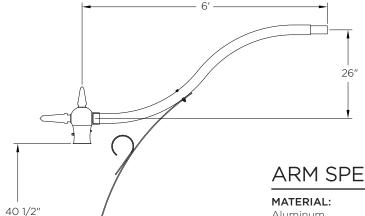

# KA36 // THE FARMINGTON ARM

**DECORATIVE ARM** 

The King Luminaire KA36 Arm with Decorative Scroll is a tasteful arm with a small decorative scroll embellishment. Available in a tenon mount with a variety of lengths, and single or double arm configurations, the KA36 provides a clean look for any situation.

## **ARM SPECIFICATIONS**

Aluminum

### ARM LENGTHS:

6 8'

### ARM DIMENSIONS:

|   | Run | Rise    |  |  |
|---|-----|---------|--|--|
|   | 6'  | 26"     |  |  |
| ſ | 8'  | 34 1/4" |  |  |