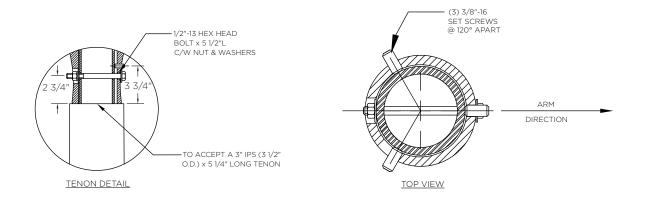

## MOUNTING DETAILS:

Tenon Mount Details TO ACCEPT 3 1/2" DIAMETER X 5 1/4"L TENON

Tenon Mounting Details

### LEVELING DEVICE:

\*See leveling device spec sheet for more options