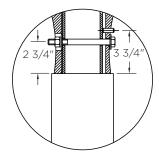

## MOUNTING DETAILS:

Tenon Mount Details TO ACCEPT 3 1/2" DIAMETER X 5 1/4"L TENON

Tenon Mounting Details