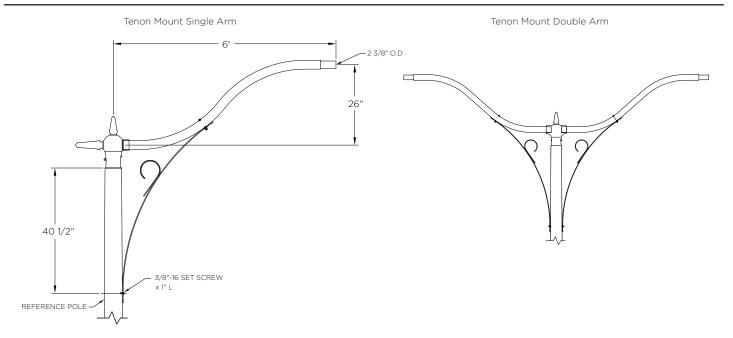

### ARM DIMENSIONS:

|   | Run | Rise    |  |  |
|---|-----|---------|--|--|
|   | 6'  | 26"     |  |  |
| ſ | 8'  | 34 1/4" |  |  |

### ARM LENGTHS:

6 8'

#### ARM QUANTITY:

Single Double