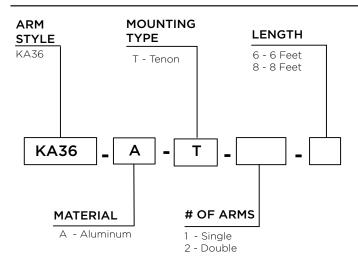

## HOW TO ORDER

### MOUNTING TYPE:

Tenon

#### ARM QUANTITY:

Single Double

### ARM LENGTHS:

6 8'

## **ARM SPECIFICATIONS**

Aluminum