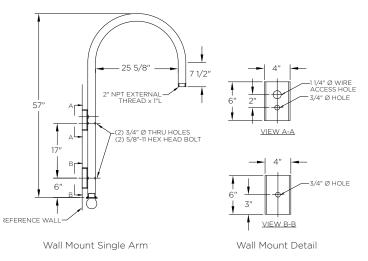

## MOUNTING ARM STYLE TYPE LENGTH KA15 FL - Fixed Length S - Side T - Tenon W - Wall **KA15** FL MATERIAL # OF ARMS PAINT COLOR A - Aluminum GN - Federal Green 1 - Single BE - Blue 2 - Double GY - Gray BN - Brown BK - Black BZ - Bronze \*Additional options available on website. BK

## **EPA & WEIGHT**

| Catalog<br>Number | Mount<br>Type | # of<br>Arms | EPA<br>(sq ft) | Wt.<br>(lbs) |
|-------------------|---------------|--------------|----------------|--------------|
| KA15-A-S-1-FL     | Side          | 1            | 1.92           | 15           |
| KA15-A-S-2-FL     | Side          | 2            | 3.83           | 29           |
| KA15-A-T-1-FL     | Tenon         | 1            | 1.84           | 13           |
| KA15-A-T-2-FL     | Tenon         | 2            | 2.78           | 18           |
| KA15-A-W-1-FL     | Wall          | 1            | 1.96           | 16           |