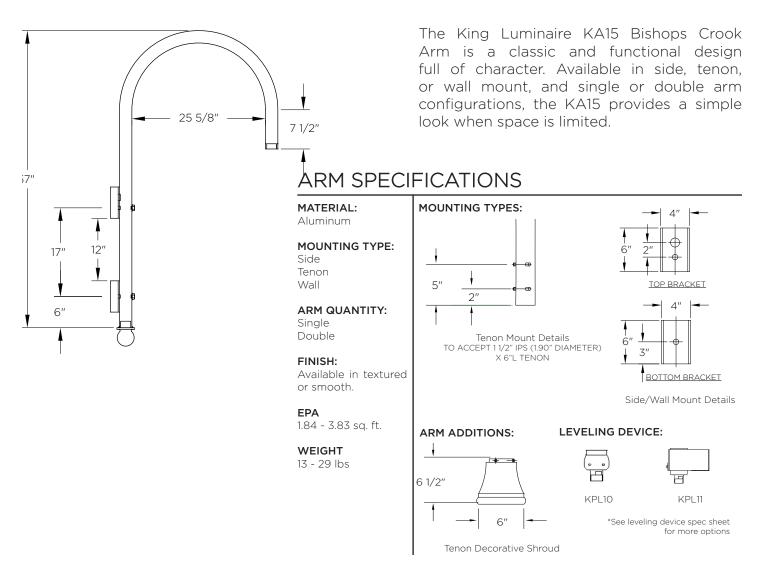

**DECORATIVE ARM** 

## MOUNTING ARM STYLE TYPE LENGTH KA15 FL - Fixed Length S - Side T - Tenon W - Wall **KA15** FL MATERIAL # OF ARMS PAINT COLOR A - Aluminum GN - Federal Green 1 - Single BE - Blue 2 - Double GY - Gray BN - Brown BK - Black BZ - Bronze \*Additional options available on website. BK

## **EPA & WEIGHT**

| Catalog<br>Number | Mount<br>Type | # of<br>Arms | EPA<br>(sq ft) | Wt.<br>(lbs) |
|-------------------|---------------|--------------|----------------|--------------|
| KA15-A-S-1-FL     | Side          | 1            | 1.92           | 15           |
| KA15-A-S-2-FL     | Side          | 2            | 3.83           | 29           |
| KA15-A-T-1-FL     | Tenon         | 1            | 1.84           | 13           |
| KA15-A-T-2-FL     | Tenon         | 2            | 2.78           | 18           |
| KA15-A-W-1-FL     | Wall          | 1            | 1.96           | 16           |