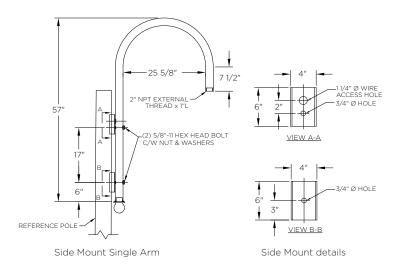

## MOUNTING ARM STYLE TYPE LENGTH KA15 FL - Fixed Length S - Side T - Tenon W - Wall **KA15** FL MATERIAL # OF ARMS PAINT COLOR A - Aluminum GN - Federal Green 1 - Single BE - Blue 2 - Double GY - Gray BN - Brown BK - Black BZ - Bronze \*Additional options available on website. BK

## **EPA & WEIGHT**

| Catalog<br>Number | Mount<br>Type | # of<br>Arms | EPA<br>(sq ft) | Wt.<br>(lbs) |
|-------------------|---------------|--------------|----------------|--------------|
| KA15-A-S-1-FL     | Side          | 1            | 1.92           | 15           |
| KA15-A-S-2-FL     | Side          | 2            | 3.83           | 29           |
| KA15-A-T-1-FL     | Tenon         | 1            | 1.84           | 13           |
| KA15-A-T-2-FL     | Tenon         | 2            | 2.78           | 18           |
| KA15-A-W-1-FL     | Wall          | 1            | 1.96           | 16           |