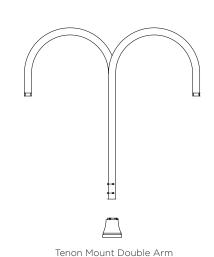

## MOUNTING ARM STYLE TYPE LENGTH KA15 FL - Fixed Length S - Side T - Tenon W - Wall **KA15** FL MATERIAL # OF ARMS PAINT COLOR A - Aluminum GN - Federal Green 1 - Single BE - Blue 2 - Double GY - Gray BN - Brown BK - Black BZ - Bronze \*Additional options available on website. BK

## **EPA & WEIGHT**

| Catalog<br>Number | Mount<br>Type | # of<br>Arms | EPA<br>(sq ft) | Wt.<br>(lbs) |
|-------------------|---------------|--------------|----------------|--------------|
| KA15-A-S-1-FL     | Side          | 1            | 1.92           | 15           |
| KA15-A-S-2-FL     | Side          | 2            | 3.83           | 29           |
| KA15-A-T-1-FL     | Tenon         | 1            | 1.84           | 13           |
| KA15-A-T-2-FL     | Tenon         | 2            | 2.78           | 18           |
| KA15-A-W-1-FL     | Wall          | 1            | 1.96           | 16           |