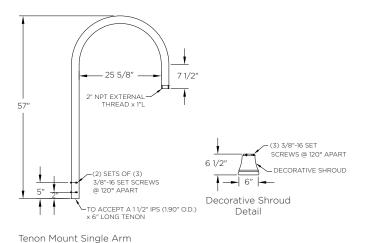

## MOUNTING ARM STYLE TYPE LENGTH KA15 FL - Fixed Length S - Side T - Tenon W - Wall **KA15** FL MATERIAL # OF ARMS PAINT COLOR A - Aluminum GN - Federal Green 1 - Single BE - Blue 2 - Double GY - Gray BN - Brown BK - Black BZ - Bronze \*Additional options available on website. BK

## **EPA & WEIGHT**

| Catalog<br>Number | Mount<br>Type | # of<br>Arms | EPA<br>(sq ft) | Wt.<br>(lbs) |
|-------------------|---------------|--------------|----------------|--------------|
| KA15-A-S-1-FL     | Side          | 1            | 1.92           | 15           |
| KA15-A-S-2-FL     | Side          | 2            | 3.83           | 29           |
| KA15-A-T-1-FL     | Tenon         | 1            | 1.84           | 13           |
| KA15-A-T-2-FL     | Tenon         | 2            | 2.78           | 18           |
| KA15-A-W-1-FL     | Wall          | 1            | 1.96           | 16           |