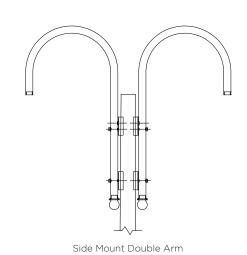

## MOUNTING ARM STYLE TYPE LENGTH KA15 FL - Fixed Length S - Side T - Tenon W - Wall **KA15** FL MATERIAL # OF ARMS PAINT COLOR A - Aluminum GN - Federal Green 1 - Single BE - Blue 2 - Double GY - Gray BN - Brown BK - Black BZ - Bronze \*Additional options available on website. BK

## **EPA & WEIGHT**

| Catalog<br>Number | Mount<br>Type | # of<br>Arms | EPA<br>(sq ft) | Wt.<br>(lbs) |
|-------------------|---------------|--------------|----------------|--------------|
| KA15-A-S-1-FL     | Side          | 1            | 1.92           | 15           |
| KA15-A-S-2-FL     | Side          | 2            | 3.83           | 29           |
| KA15-A-T-1-FL     | Tenon         | 1            | 1.84           | 13           |
| KA15-A-T-2-FL     | Tenon         | 2            | 2.78           | 18           |
| KA15-A-W-1-FL     | Wall          | 1            | 1.96           | 16           |