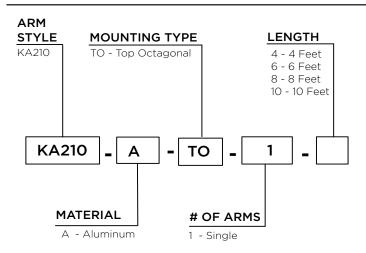

# HOW TO ORDER

### MATERIAL:

Aluminum

### MOUNTING TYPE:

Top Octagonal

#### ARM QUANTITY:

Single

#### ARM LENGTH:

4', 6', 8' and 10'