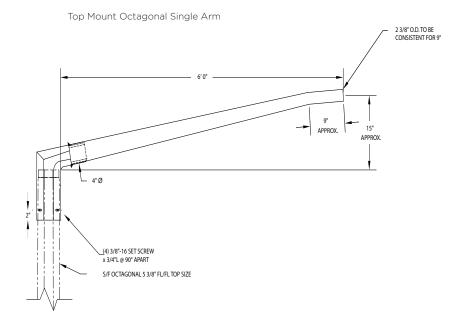

### MOUNTING TYPE:

Top Octagonal

## MOUNTING TYPES:

Top Mount Octagonal:

Suitable for 5 3/8" FL/FL Pole Top

### ARM DIMENSIONS:

| Run | Rise    |  |  |  |
|-----|---------|--|--|--|
| 4'  | 10 3/8" |  |  |  |
| 6'  | 15"     |  |  |  |
| 8'  | 18 7/8" |  |  |  |
| 10' | 23"     |  |  |  |