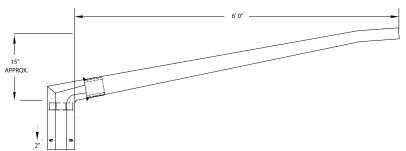

# KA210 // LOW RISE TAPERED ALUMINUM DAVIT ARM

STREET LIGHT ARM

The King Luminaire KA210 Low Rise Tapered Aluminum Davit Arm is a simplistic arm with sleek, straight lines. Available as a top octagonal mount with single arm configurations. The KA210 is the ideal solution for a straight forward project.

#### ARM LENGTH:

4', 6', 8' and 10'

### ARM DIMENSIONS:

| Run | Rise    |  |  |  |
|-----|---------|--|--|--|
| 4'  | 10 3/8" |  |  |  |
| 6'  | 15"     |  |  |  |
| 8'  | 18 7/8" |  |  |  |
| 10' | 23"     |  |  |  |